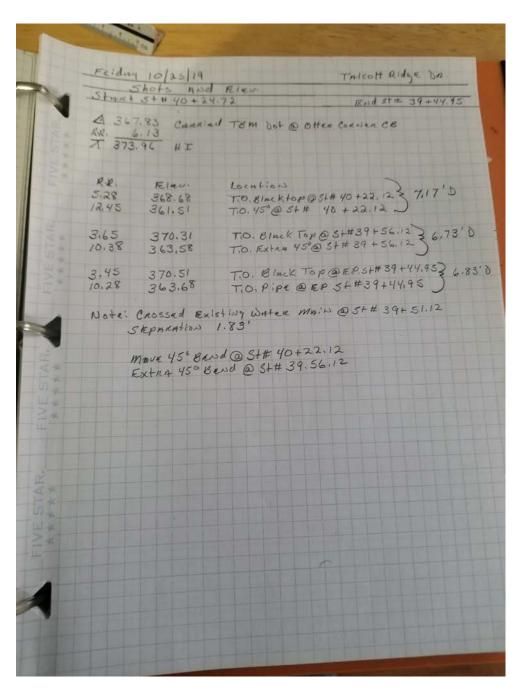

Figure 4 - Friday Field Notes - Ludlow

| Res. Representative: | W. Abrahams-Dematte | Date: | 10/27/19 |
|----------------------|---------------------|-------|----------|

**Daily Report** 

| Project:    | Durham Meadows Pipeline Installation | Date:        | October 25, 2019     |
|-------------|--------------------------------------|--------------|----------------------|
| Location:   | Talcott Ridge Drive, Middletown CT   | Day of Week: | Friday               |
| Project #:  | AECOM: 60445033                      | Report No:   | 21                   |
| Contractor: | Ludlow Construction                  | Page:        | <b>6</b> of <b>6</b> |