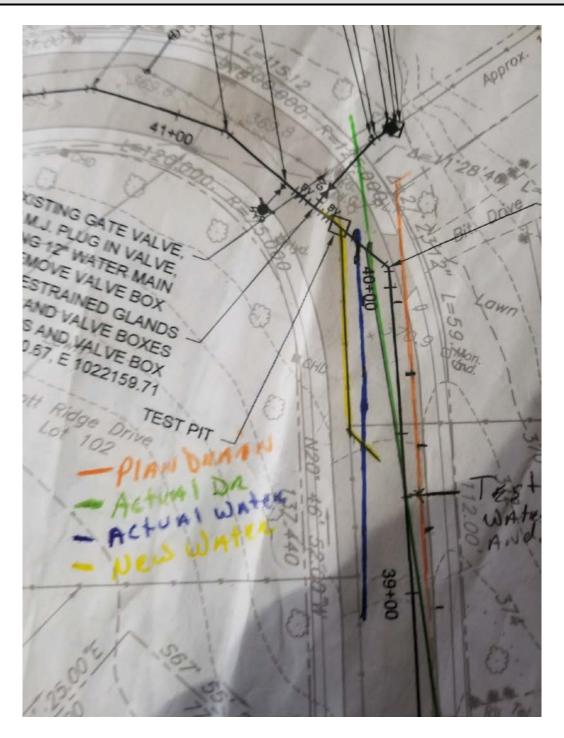

Figure 1 – Plan showing changes. Orange line is the expected drain location. Green is the actual drain location. Blue is the actual location of the existing 12" water main. Yellow is the revised 16" DI Line.