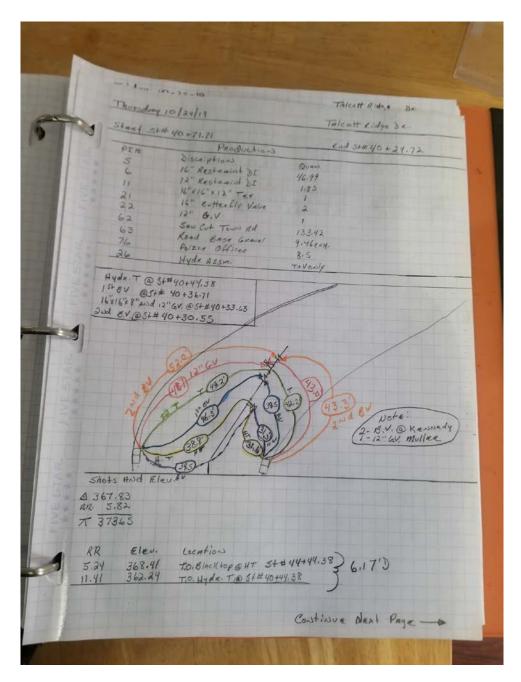

Figure 2 - Thursday 10/24 Field Notes - Ludlow.

| Res. Representative: | W. Abrahams-Dematte | Date: | 10/27/19 |
|----------------------|---------------------|-------|----------|

| Project:         | Durham Meadows Pipeline Installation | Date:        | October 25, 2019     |
|------------------|--------------------------------------|--------------|----------------------|
| <b>Location:</b> | Talcott Ridge Drive, Middletown CT   | Day of Week: | Friday               |
| Project #:       | AECOM: 60445033                      | Report No:   | 21                   |
| Contractor:      | Ludlow Construction                  | Page:        | <b>4</b> of <b>6</b> |