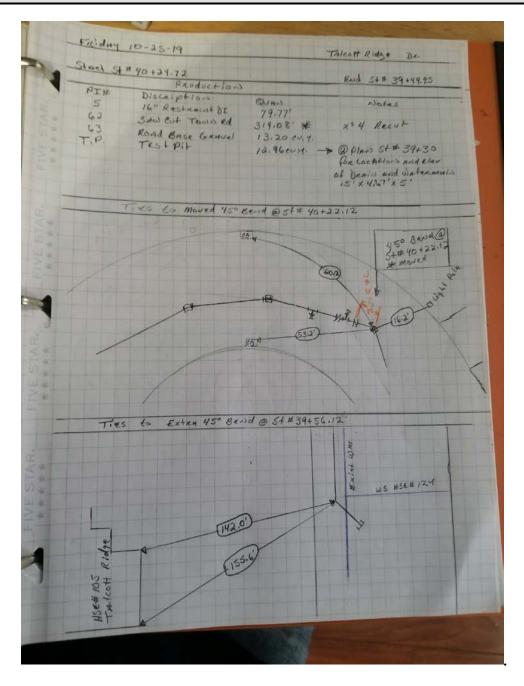

Figure 3 - Thursday 10/24 Field Notes - Ludlow.

| Res. Representative: | W. Abrahams-Dematte | Date: | 10/27/19 |
|----------------------|---------------------|-------|----------|

| Project:         | Durham Meadows Pipeline Installation | Date:        | October 25, 2019     |
|------------------|--------------------------------------|--------------|----------------------|
| <b>Location:</b> | Talcott Ridge Drive, Middletown CT   | Day of Week: | Friday               |
| Project #:       | AECOM: 60445033                      | Report No:   | 21                   |
| Contractor:      | Ludlow Construction                  | Page:        | <b>5</b> of <b>6</b> |